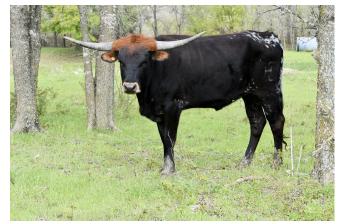

## **HELM BLESSED BE 162**

Date of Birth: Registration 1: Breeder: Owner: 06/04/2021 CI335336 Helm Cattle Company Emma Torgerson

Courtesy of Helm Cattle Company

Beautiful and very balanced heifer with deep black horn but great horn set and direction. Her sire "Big League" ( JIMMY JONES AND BOB LOOMIS BREEDING) is steep with powerful lateral twisty horn genetics. Her Dam is a big, bold and fleshy 20 Gauge daughter that is a "Lambs Temptation" outcross on the maternal side. Add the great production Cow "Cheer Leader 691" as the maternal great grand dam here and there is a load of